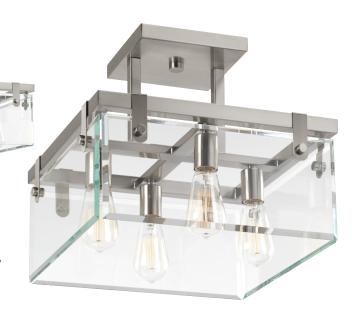

## P350090-009 Glayse

Inspired by modern architecture. Glayse features handsome details for variety of interior design styles. The frameless unbounded beveled glass creates beautiful light and reflection. The structure of Glayse is the focal point of the design, where form follows function. The four-light semi-flush convertible fixture is complimented by a Brushed Nickel finish.

- · Inspired by modern architecture
- The structure of Glayse is the focal point of the design, where form follows function
- · Four light semi flush convertible
- · Popular Brushed Nickel finish
- The frameless unbounded beveled glass creates beautiful light and reflection
- Uses four 60-watt max. medium base bulbs (sold separately)
- Glayse features handsome details for variety of interior design styles
- · A natural choice for closets, hallways and smaller areas within the home.

Category: Close-to-Ceiling Finish: Brushed Nickel (Plated) Construction: Steel Construction Glass/Shade: Clear glass Beveled Panel Square: 16-3/4 in Height: 14 in Depth: 16-3/4 in

Overall Ht. W/Stem: 80 in